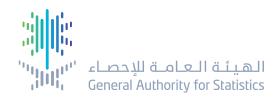

- Fill out the service request form, which includes:
  - Client / Entity.
  - Requesting entity name.
  - Requestor's name.
  - Job title.
  - Gender.
  - Mobile number.
  - Email address.
  - After completing the form, click Next.