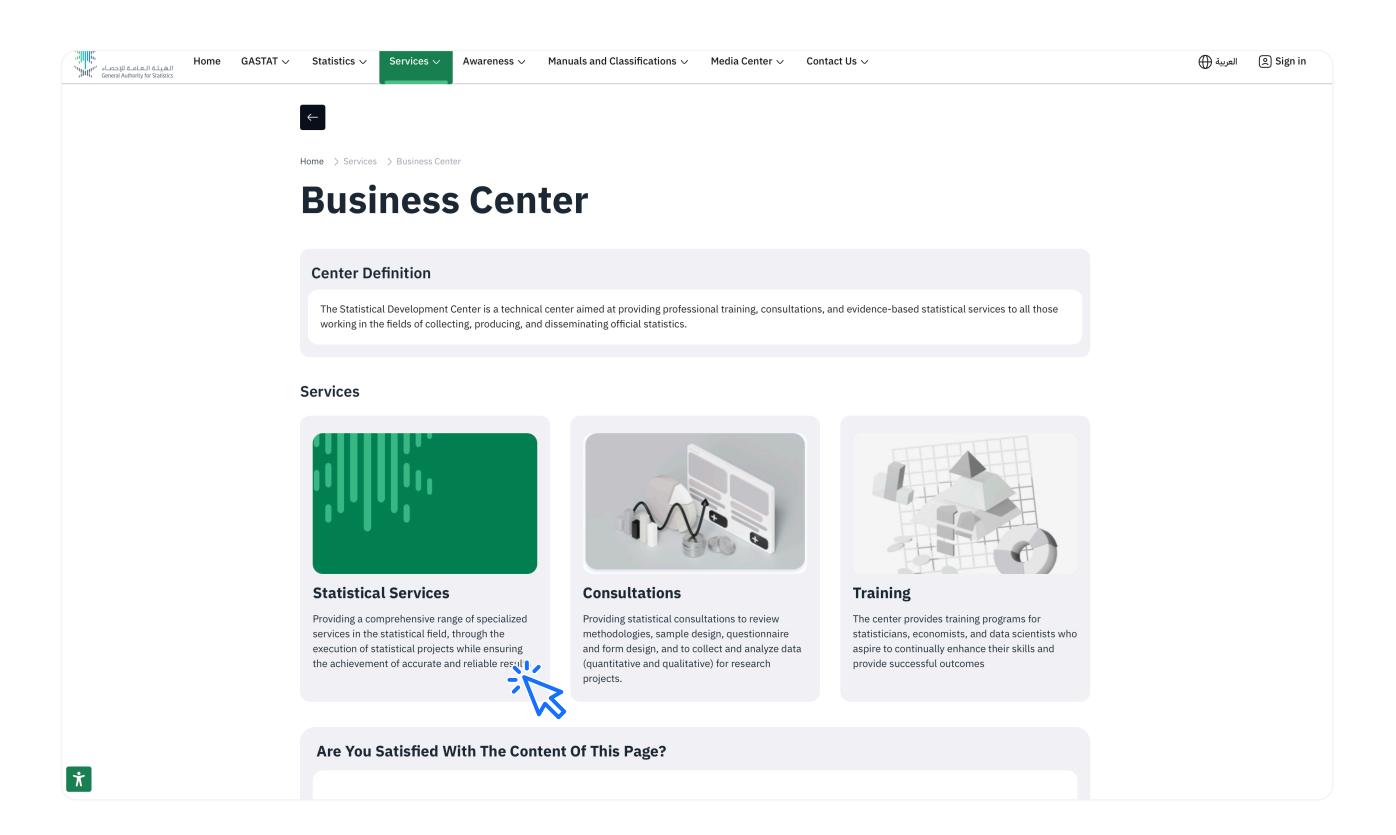

#### To request a service:

- Select the Services list from Home page.
- Select Business Center, from the services list.

Then select Statistical Services.

• Click (Start Service) icon.

• Log in or create an account.