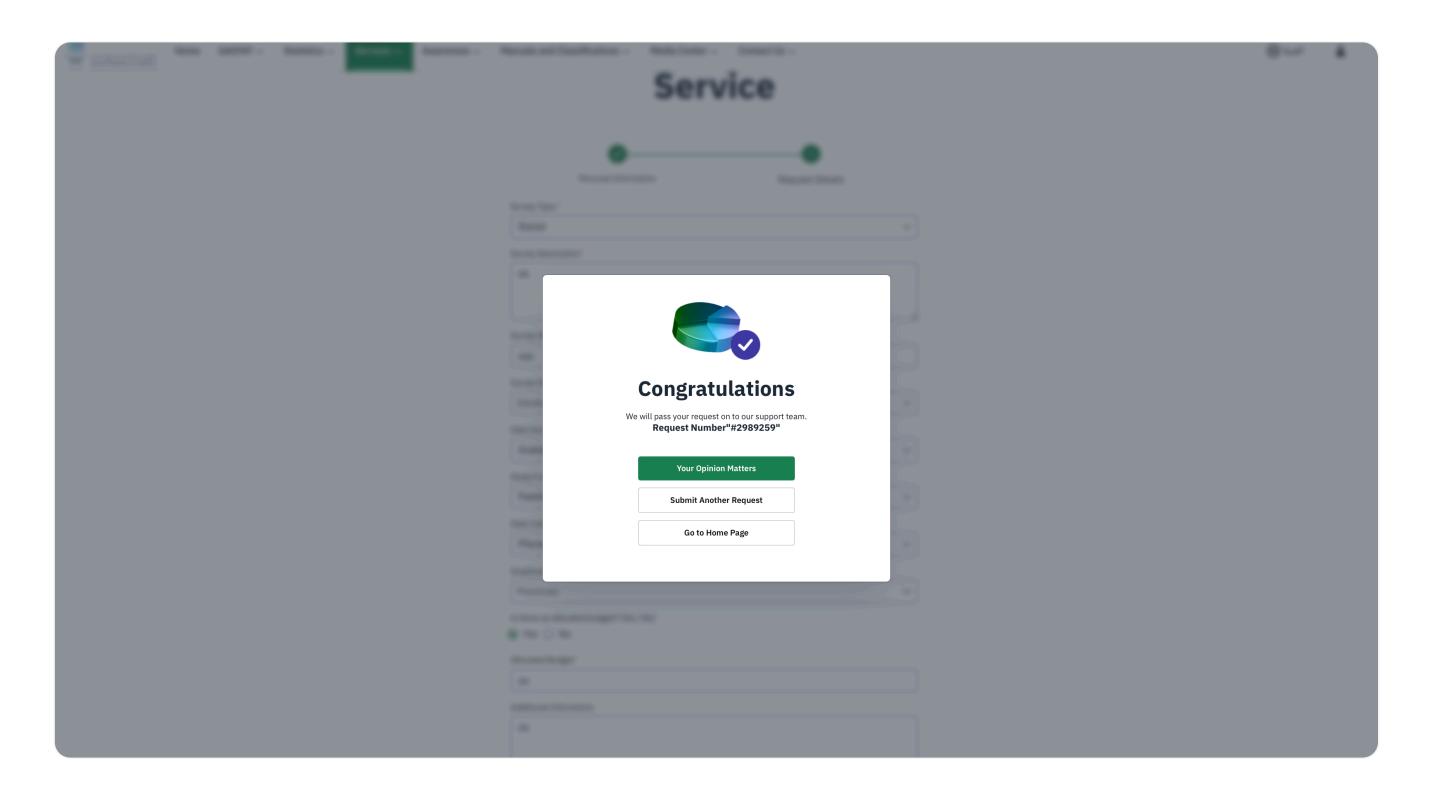

vices list from Home page.
- Select Business Center, from the services list.





Then select Statistical Services.





• Click (Start Service) icon.





• Log in or create an account.





- Fill out the service request form, which includes:
  - Client / Entity.
  - Requesting entity name.
  - Requestor's name.
  - Job title.
  - Gender.
  - Mobile number.
  - Email address.
  - After completing the form, click Next.





#### • Fill in the request details:

- Type of survey
- Summary of the requested survey
- Survey objectives
- Survey status
- Data sources
- Data collection method
- Geographic scope of the study
- Indicate whether a budget is allocated (Yes / No)
- Additional information, if any.
- Submit the request after completing the form by clicking Submit.





• Request sent.





# Today's information is the development of tomorrow.