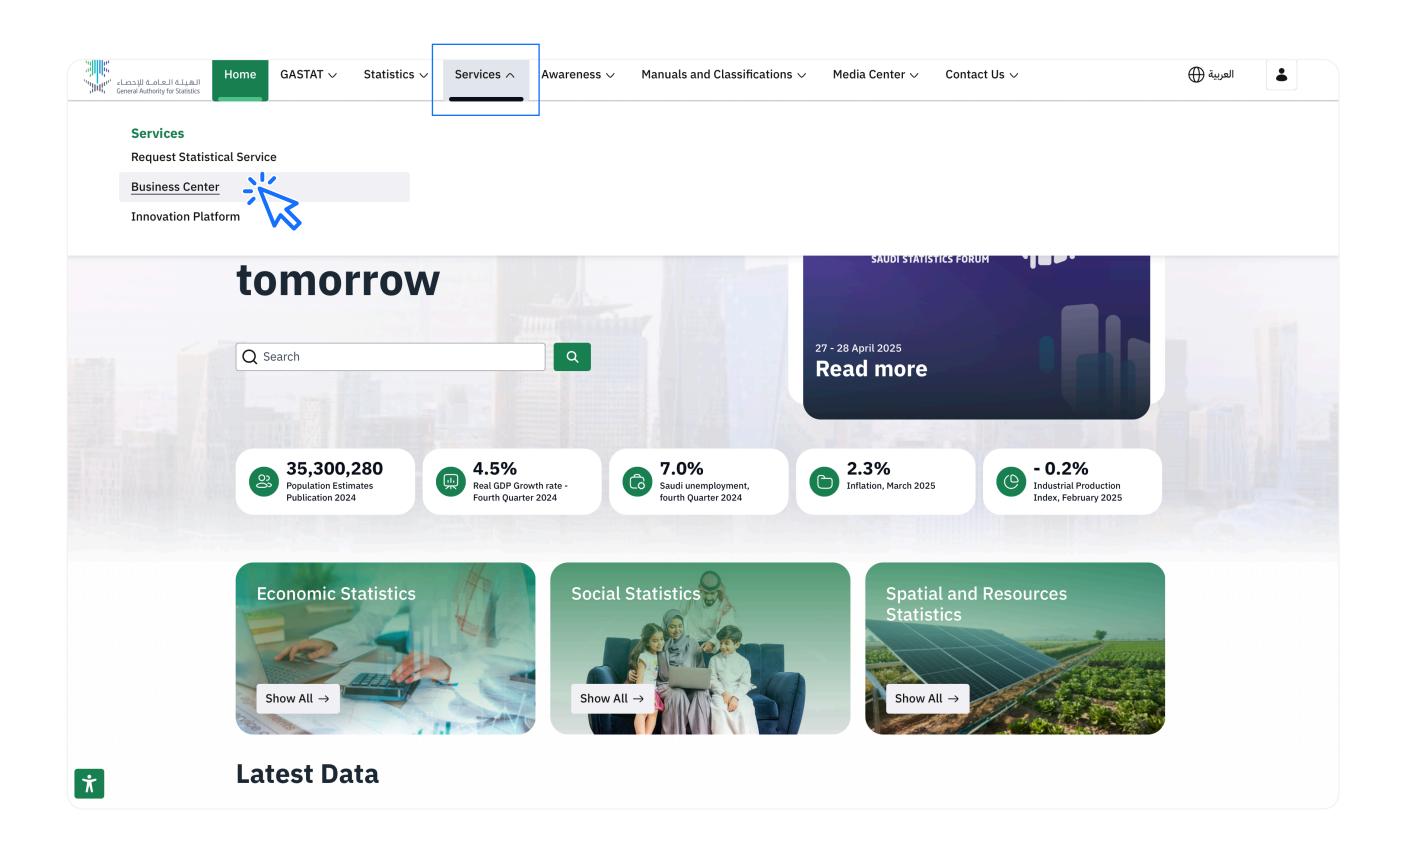

#### To request a service:

- Select the Services list from Home page.
- Select Business Center, from the services list.

Then select Statistical Services.

• Click (Start Service) icon.

• Log in or create an account.