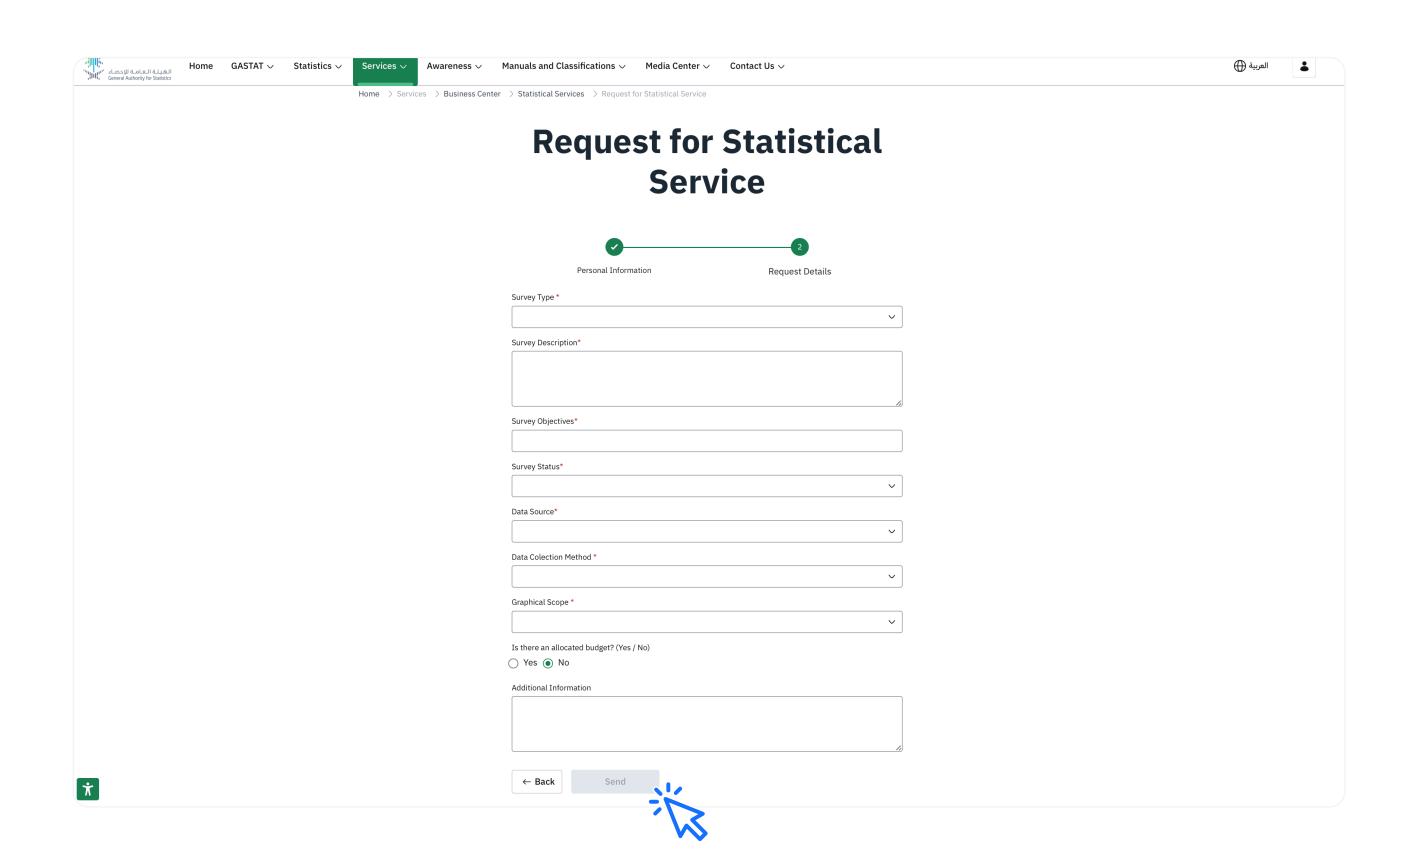

#### • Fill in the request details:

- Type of survey
- Summary of the requested survey
- Survey objectives
- Survey status
- Data sources
- Data collection method
- Geographic scope of the study
- Indicate whether a budget is allocated (Yes / No)
- Additional information, if any.
- Submit the request after completing the form by clicking Submit.