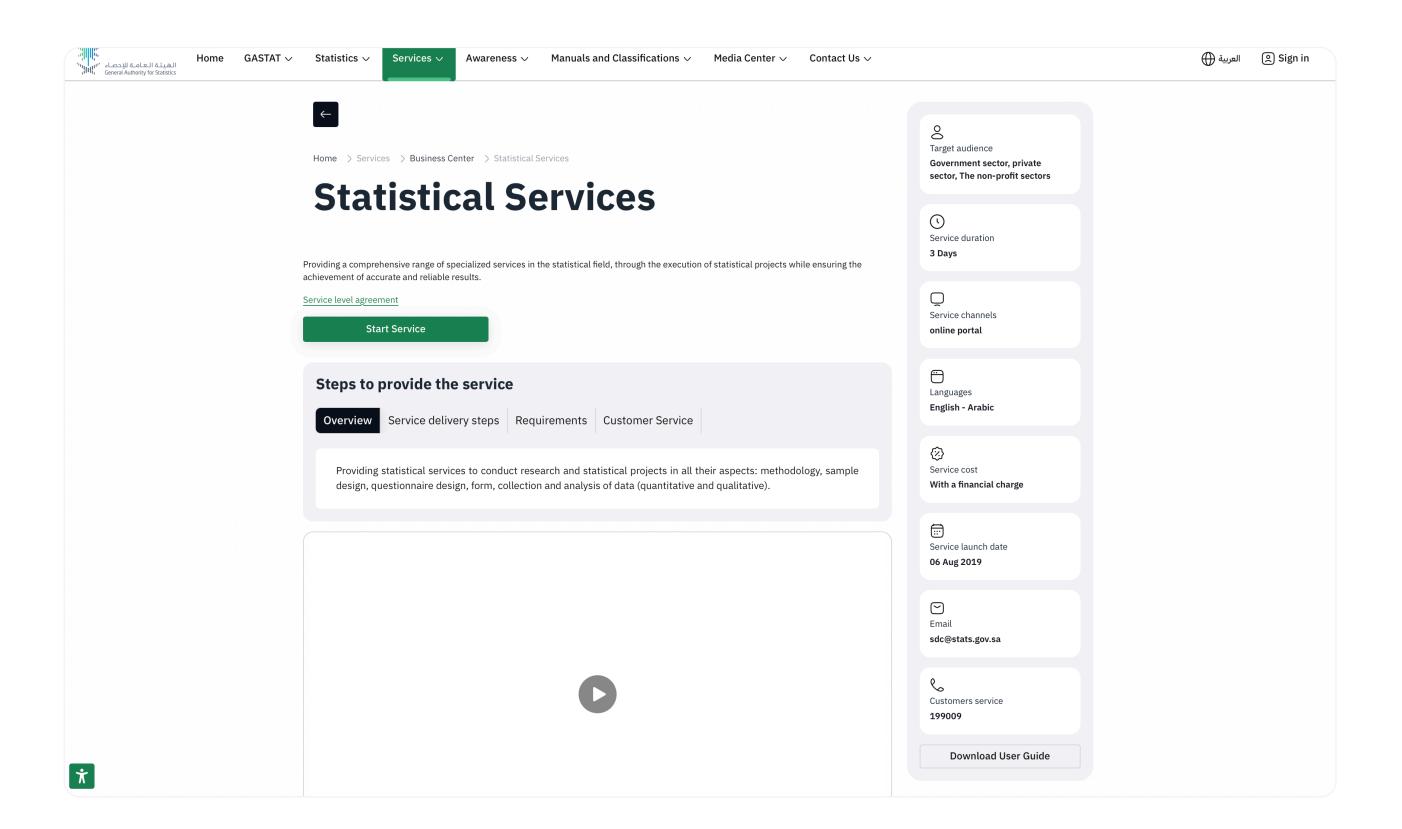

#### To request a service:

- Select the Services list from Home page.
- Select Business Center, from the services list.

Then select Statistical Services.

• Click (Start Service) icon.

• Log in or create an account.